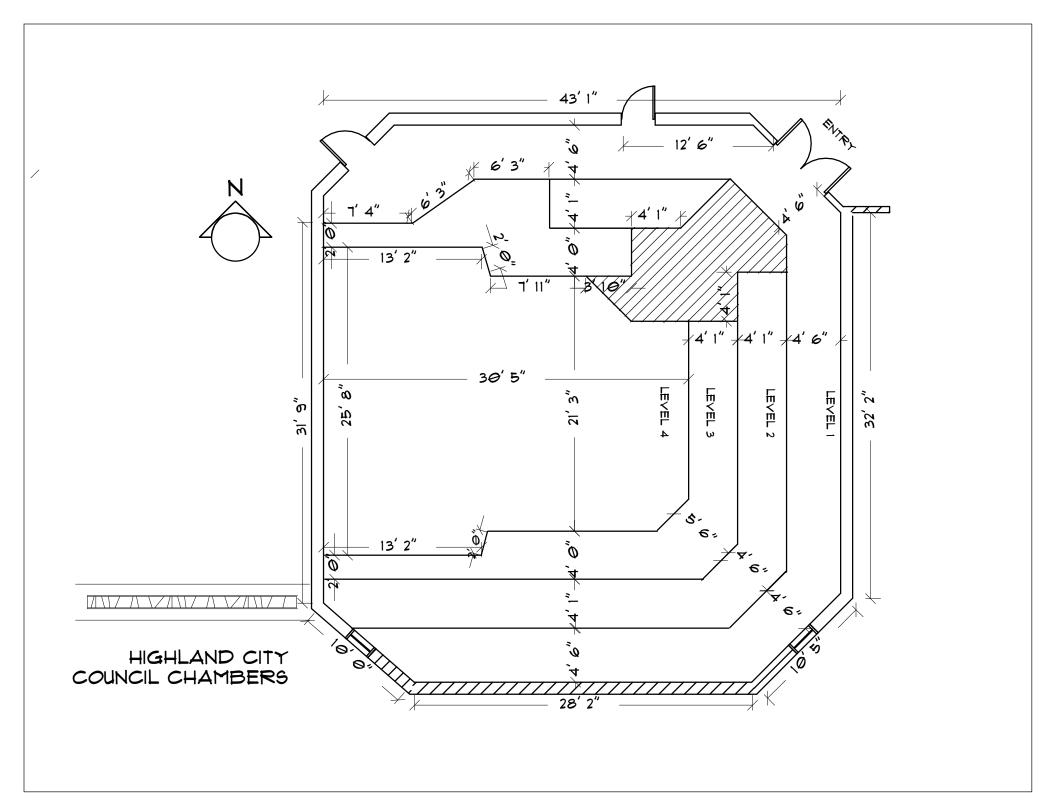

LS ALUM: NOT INCL. HANDRAILS ALUM: NOT INCL. HANDRAILS ALUM: NOT INCLUDED BY OTHERS CUT OUTS: UP TO 6 3 GROMMETS INCLUDED AIR FLOW PANELS: NOT INCLUDED PANEL LIFTER: 2 - INCLUDED PANEL LIFTER: 2 - INCLUDED BY OTHERS FLOOR SEALER: NOT INCLUDED BY OTHERS FLOOR PROTECTION: KRAFT PAPER INSTALLED ONE TIME INCLUDED EXCLUSIONS: ANY AND ALL MECHANICAL OR ELECTRICAL DEVICES, PERFORATED PANELS OR AIR FLOW DEVICES, COVEBASE, GROUNDING, CUT OUTS, LIFTS AND HOISTS TO UPPER FLOORS, CARPET, BOND, AFTER HOURS WORK, PLENUM DIVIDER, SALES TAX, BOND CONCRETE ANCHORS, UNION LABOR | 32,750.00  | 32,750.00      |

| Quote Total     | (USD) 33,050.00 |
|-----------------|-----------------|
| * Estimated Tax | 0.00            |
| Sub-total       | 33,050.00       |

Thank you for your business and your support!





#### THE TECCRETE SYSTEM

An industry leader for over 30 years the TecCrete system is the original concrete surface panel. It has become the leading choice for architects and developers who demand best in class performance and value for their critical building systems. TecCrete is available in both corner-lock and gravity-held configurations.

**UNDERSTRUCTURE**Bolted stringer and corner-lock systems

PANEL DIMENSIONS Imperial - 24" x 24" **THICKNESS**Nominal 1.125" or 1.5"



#### **FEATURES**

- Steel pan and concrete composite construction delivers industry leading static and dynamic loading performance
- Solid feel underfoot and high level of acoustical performance
- Height Adjustable from 3"-54"
- Pedestal lock and positioning system for easier installation
- Flat bottom and unifo