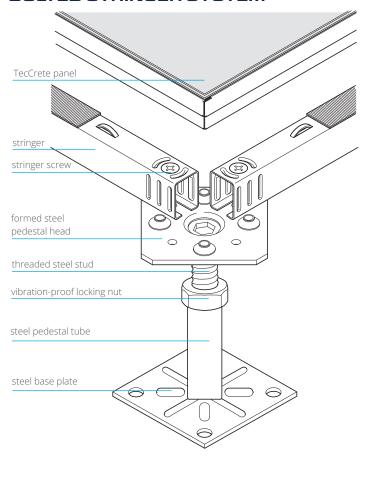

- F. MOTION Bill #24-14/ORDINANCE Declaring Personal Property of the City Surplus and Authorizing Its Sale and/or Disposal, Specifically One Salt Spreader (attached)
- G. MOTION Bill #24-15/RESOLUTION Authorizing the Sole Source Purchase of One Used 2021 Chevy 3/4 Ton Truck From Steve Schmitt, Inc. for \$40,192 and Waiving Customary Bidding Procedures (attached)
- H. MOTION Bill #24-16/ORDINANCE Amending City Code, Chapter 46 Parks and Recreation, Article IV Swimming Pool, Section 46-51, Increasing Select Rates for Day and Season Passes (attached)
- I. MOTION Bill #24-17/RESOLUTION Authorizing the Mayor and/or City Manager to Apply for Park Commission Funds From Madison County, Through the Park Enhancement Program (attached)
- J. MOTION Bill #24-18/ORDINANCE Declaring Personal Property of the City Surplus and
  Authorizing Its Sale and/or Disposal, Specifically Personal Property From
  City Hall (attached)
- K. **MOTION** Bill #24-19/RESOLUTION Waiving Competitive Bidding Requirement and Approving and Authorizing the Execution of an Agreement with Indoff, on Behalf of TecCrete, for Purchase of Products, Materials, and all Labor for a Raised Floor Solution System in the City Council Chambers (attached)
- L. **MOTION** Bill #24-20/RESOLUTION Waiving Competitive Bidding Requirement and Approving and Authorizing the Execution of a Purchase Agreement to Purchase a Palo Alto Security Device Through the State of Illinois Joint Purchasing Program as a Sole Source Purchase (attached)
- M. MOTION Bill #24-21/ORDINANCE Amending Ch. 6 of the Code of Ordinances, Alcoholic Liquor, to Increase the Number of D1 Liquor Licenses to Eight, and to Increase the Number of D2 Liquor Licenses to Twelve (attached)
- N. **MOTION** Bill #24-22/RESOLUTION Issuing a "D1" Liquor License to Gauchos Argentinian Pursuant to Chapter 6, of the Code Entitled Alcoholic Liquor (attached)
- O. **MOTION** Bill #24-23/RESOLUTION Issuing a "D2" Liquor License to Eddies Rise N Dine Pursuant to Chapter 6, of the Code Entitled Alcoholic Liquor (attached)
- P. **MOTION** Bill #24-24/RESOLUTION Issuing a "D2" Liquor License to Korte Meats Pursuant to Chapter 6, of the Code Entitled Alcoholic Liquor (attached)