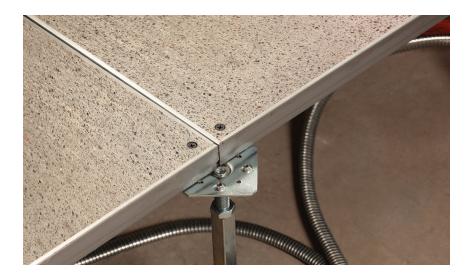

D, AFTER HOURS WORK, PLENUM DIVIDER, SALES TAX, BOND CONCRETE ANCHORS, UNION LABOR | 32,750.00  | 32,750.00      |

| Quote Total     | (USD) 33,050.00 |
|-----------------|-----------------|
| * Estimated Tax | 0.00            |
| Sub-total       | 33,050.00       |

Thank you for your business and your support!





#### THE TECCRETE SYSTEM

An industry leader for over 30 years the TecCrete system is the original concrete surface panel. It has become the leading choice for architects and developers who demand best in class performance and value for their critical building systems. TecCrete is available in both corner-lock and gravity-held configurations.

**UNDERSTRUCTURE**Bolted stringer and corner-lock systems

PANEL DIMENSIONS Imperial - 24" x 24" **THICKNESS**Nominal 1.125" or 1.5"



#### **FEATURES**

- Steel pan and concrete composite construction delivers industry leading static and dynamic loading performance
- Solid feel underfoot and high level of acoustical performance
- Height Adjustable from 3"-54"
- Pedestal lock and positioning system for easier installation
- Flat bottom and uniform thickness maximizes underfloor clearance
- 58% recycled content (LEED MR 4.1 & 4.2)
- Greenguard Gold Certification
- Industry Leading 3 Year Standard Structural Warranty

#### TECCRETE

#### **ACCESSORY CUT-OUTS**



# corrosive resistant fastener TecCrete panel formed steel pedestal head threaded steel stud vibration-proof locking nut steel pedestal tube

#### **BOLTED STRINGER SYSTEM**





Memo To: Chris Conrad, City Manager

From: Angela Imming, Dir. Technology and Innova