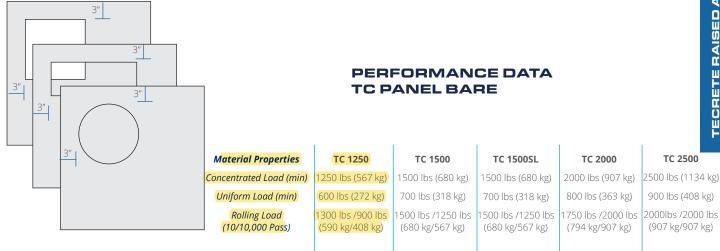

ormance and value for their critical building systems. TecCrete is available in both corner-lock and gravity-held configurations.

**UNDERSTRUCTURE**Bolted stringer and corner-lock systems

PANEL DIMENSIONS Imperial - 24" x 24" **THICKNESS**Nominal 1.125" or 1.5"



#### **FEATURES**

- Steel pan and concrete composite construction delivers industry leading static and dynamic loading performance
- Solid feel underfoot and high level of acoustical performance
- Height Adjustable from 3"-54"
- Pedestal lock and positioning system for easier installation
- Flat bottom and uniform thickness maximizes underfloor clearance
- 58% recycled content (LEED MR 4.1 & 4.2)
- Greenguard Gold Certification
- Industry Leading 3 Year Standard Structural Warranty

#### TECCRETE

#### **ACCESSORY CUT-OUTS**



# corrosive resistant fastener TecCrete panel formed steel pedestal head threaded steel stud vibration-proof locking nut steel pedestal tube

#### **BOLTED STRINGER SYSTEM**





Memo To: Chris Conrad, City Manager

From: Angela Imming, Dir. Technology and Innovation

Date: Jan. 21, 2024

Subject: Joint Purchase Program for Security Appliance Licenses

#### Recommendation:

I respectfully recommend council approval to utilize the State of Illinois Joint Purchasing Program to renew our support for the Palo Alto security appliance.

#### Discussion:

The Palo Alto solution offers security both at the wide area network layer (at the point where the Internet reaches HCS) by recognizing dDOS attack algorithms and stopping them before hitting the City or HCS customers. It offers zero day threa