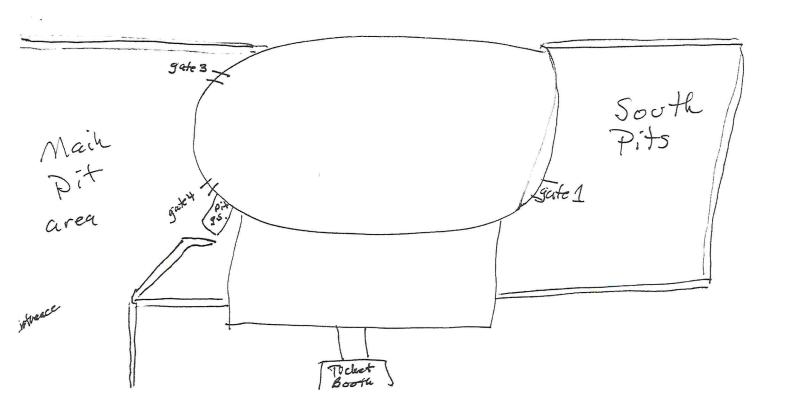

| эгрг - г                    |

### Highland Speedway Evacuation/Fire Plan

The Madison County Fairgrounds is an outside venue. The grandstand has exits on the top, the bottom, and each side. If weather is threatening, there is the basement under the grandstands. People may also evacuate to the Expo Building. They can go out up top by the ticket booth and walk down the ramp to the basement of the Expo Building. If needed, people can go up the stairs in the Expo building to the top level.

### Highland Speedway Parking Plan

During the weekly races at the Highland Speedway, parking is located on the property of the Madison County Fairgrounds as well as the parking lots at the schools and the 4 diamonds, north of the Highland Elementary Schools.

### Site Rendering



| <u>City Services Requested:</u> – Please attach additional docume | nts such as maps, flyers or any |
|-------------------------------------------------------------------|---------------------------------|
| other detailed information.                                       | 1,,                             |
| Maun Jath Event Sponsor Responsible Party                         | <u>Jan 30 2024</u><br>Date      |
| City Manager                                                      | Date                            |

| 7 NUL 1          | SATURDAY, 01 JUNE 2024 Points Night DIRTCar UMP Modifieds, UMP ProModifieds, Street Stocks, Micros                                                | DETAILS |
|------------------|------------------------------------------------------------------------------